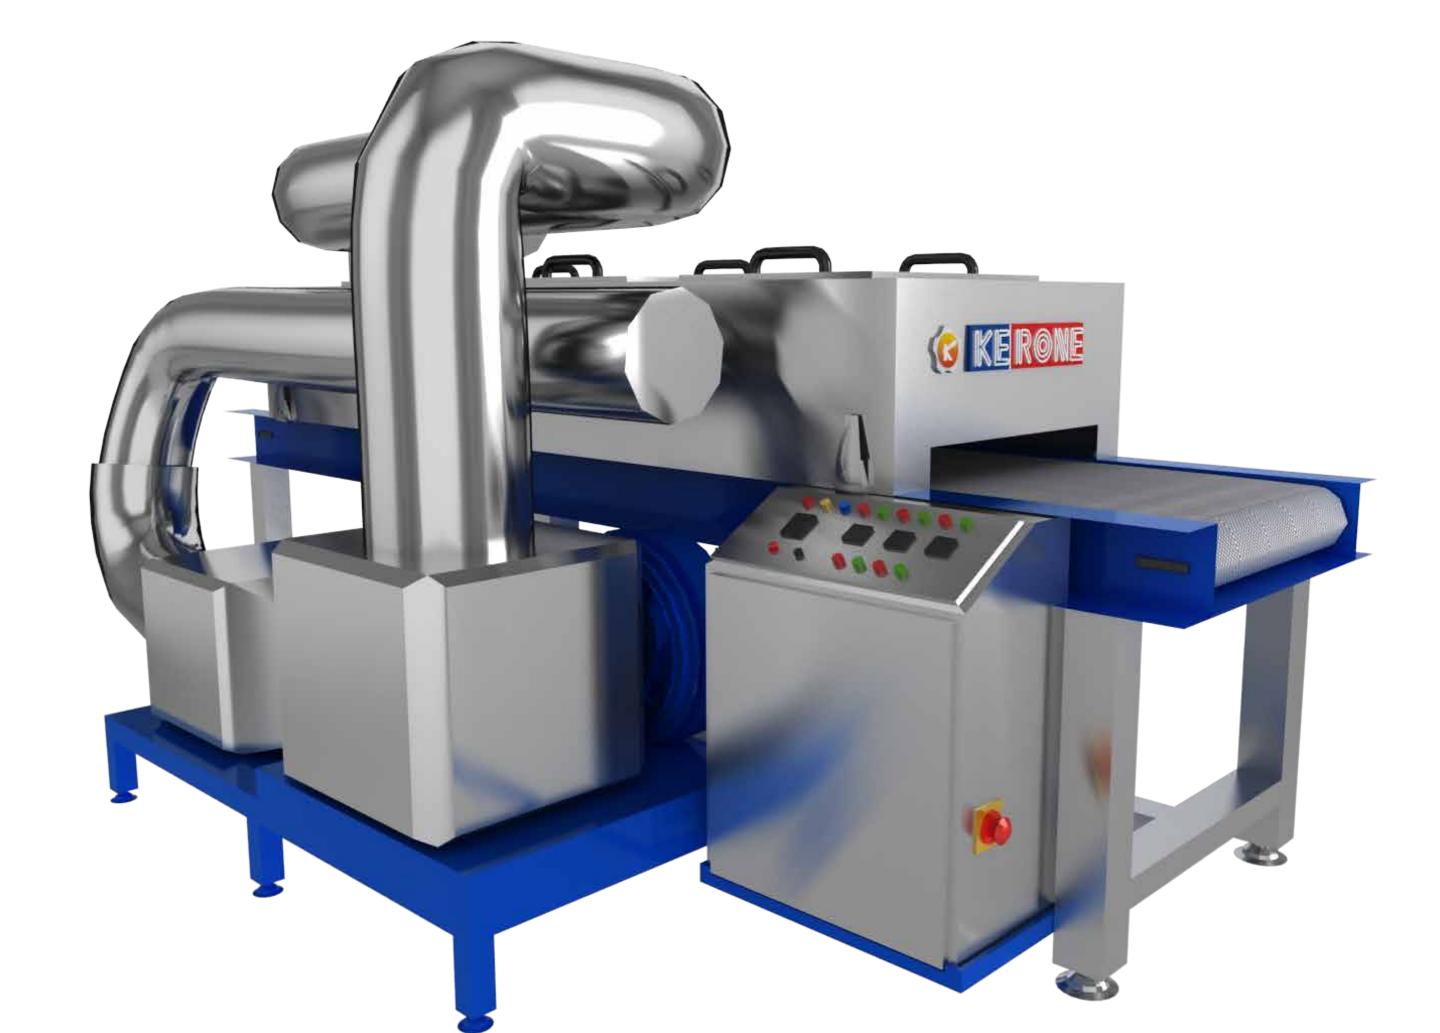

# Conveyorised Gas Infrared Ovens

At KERONE, we design/manufacture a wide variety of continuous process ovens. Designs include flat conveyor belt style, chain conveyors, Ferris wheel, carousel, overhead trolley, serpentine, chain-on-edge, spindle, slat type, strip cure, print plate, pusher ovens, dog beams, wash-draw furnaces, as well as specialized custom conveyor ovens (Horizontal/vertical).

Every oven is designed only after by carefully studying the client's specific process requirement to develop the heating system that will best fit for the application requirement. We also hold our expertise in designing of conveyorised gas infrared (IR) ovens that uses the efficient gas firing system designed cautiously by the KERONE.

The conveyorised gas fired infrared (IR) ovens are manufactured after scrutinizing the speed, heating and cooling zone requirements. Conveyorised gas fired infrared (IR) ovens manufactured are having heating zone control and conveyor speed control mechanism.

#### **3D View**