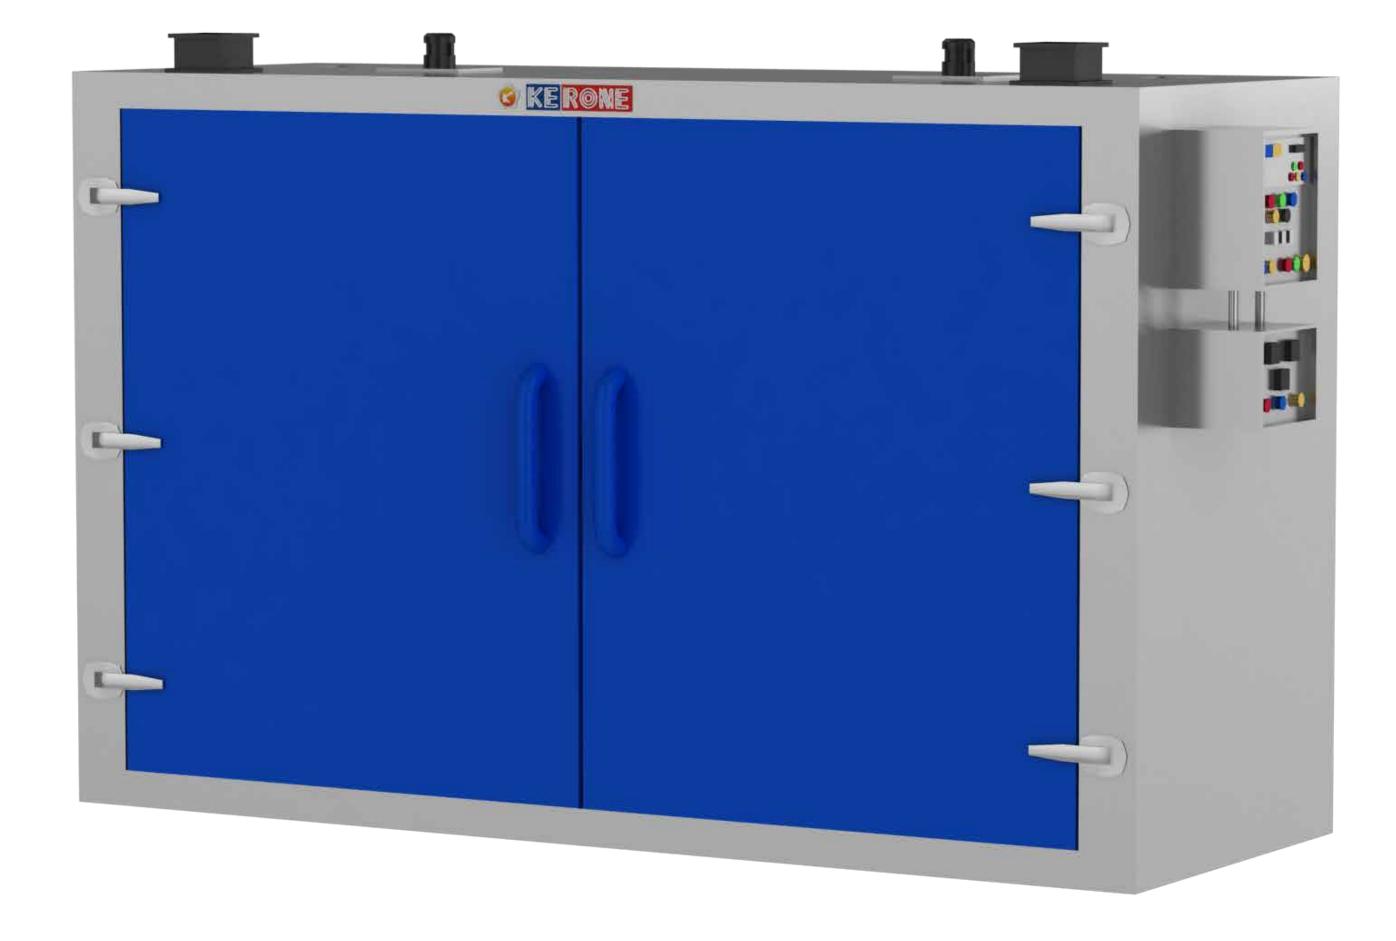

# Drum Heating Oven

Drum Heating Oven are intended for heat- delicate chemicals, agrochemicals & drugs. These drum heating ovens are extraordinarily planned high temperature blowers that guarantee uniform air course and steady temperature inside the broiler. Drum spinning system is available to guarantee uniform heat appropriation with most extreme temperature upto 400°c. The heating zone length of drum heating ovens fluctuate from 3 meters to 6 meters, cinchs width from 4 meters to 9 meters and procedure time range from 10 minutes to 30 minutes. We offer both gas-let go models & electrically heated models.

- Thermic Fluid Drum Heating Oven
- Steam Drum Heating Oven
- Electrical Drum Heating Oven
- Electric Infrared Drum Heating Oven
- Flameproof / Explosion Proof Drum Heating Oven

### **3D View**