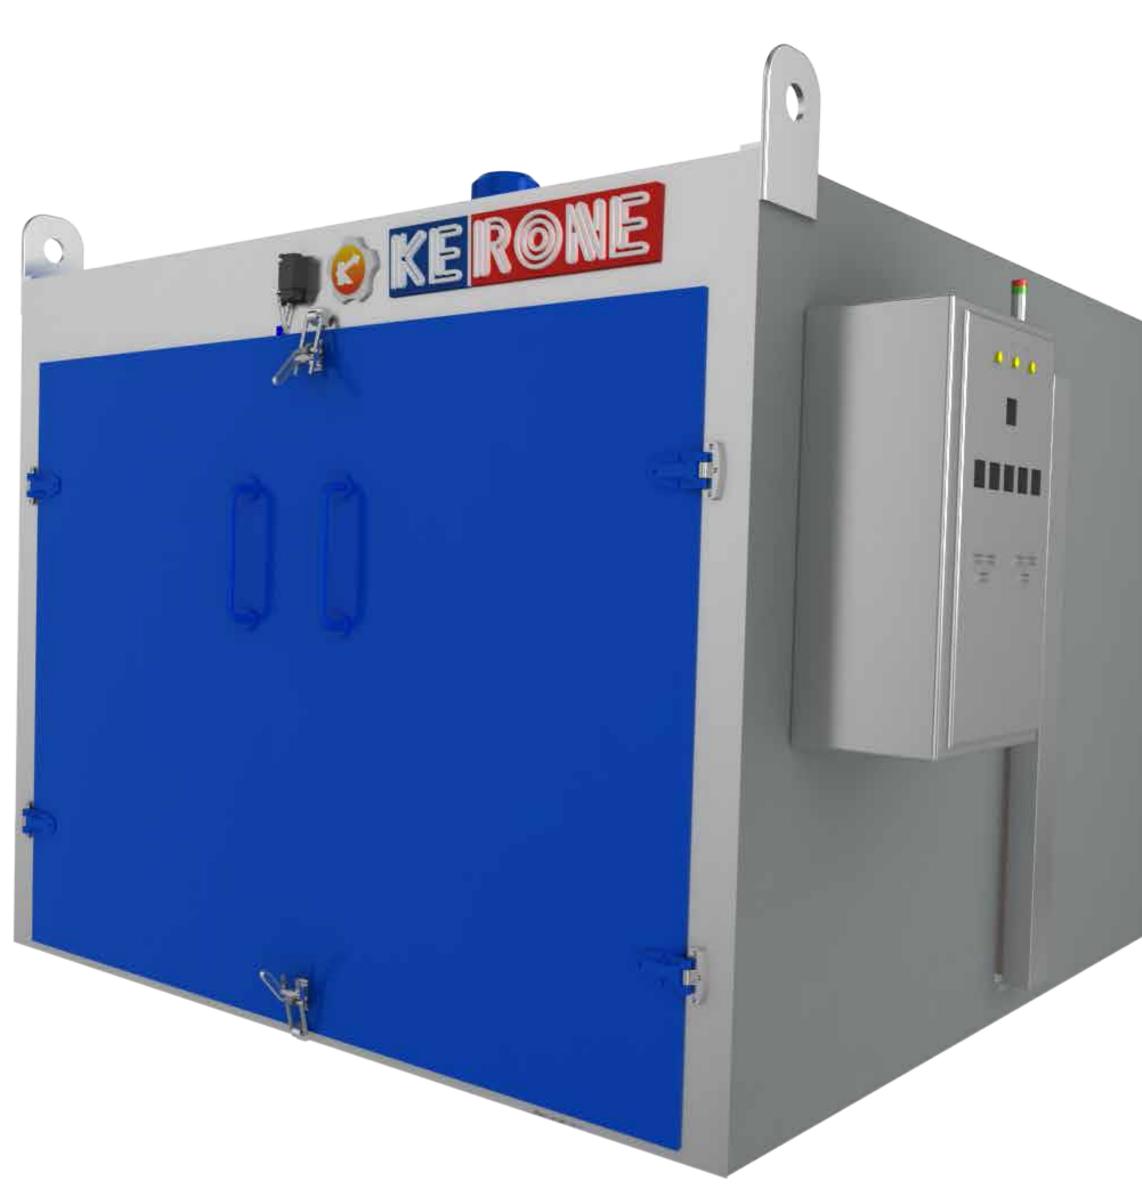

# Introduction to Electric Oven For HT/LT Motors

HT/LT Motor manufacturing requires has specialized need of heating, drying and cooling requirement for the winding/rewinding for various type of HT/LT Generators and Motors, the process needs special type of drying and cooling solution for the hassle free and smooth operation of the HT/LT Generators and Motors manufacturing to help the clients with the type specialized need we at KERONE designed one of the most reliable and economical solution.

## Features

- Longer serviceable years
- User friendly control panel
- Low and easy maintenance
- Opaque construction
- Speedy and Easy installation

- Correctly designed and engineered
- Hassle-free functioning
- Longer service life
- Strong construction
- High durability