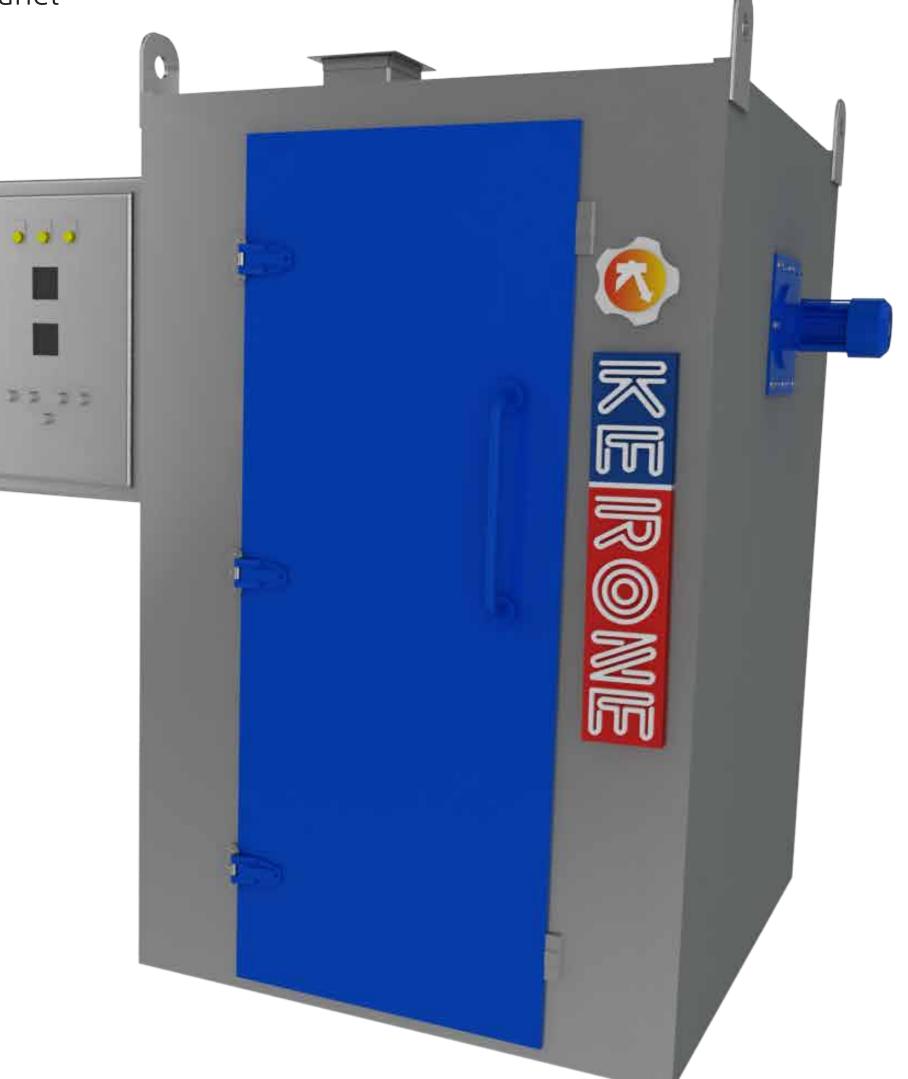

# Dehydrators

Dehydration is preservation process helped the new age food industries, in the process of dehydration the water contains with the food is reduced to desirable level for application such as instant food, powder form of spices and fruits, noodles, soups, pastas and other food preparations.

We provide both batch type as well as continuous dehydrating plants. Our dehydrators are easy to install and technically advanced to set and monitor dehydrating time, moisture level, weight of food under process as different time.

### **Features**

- Easy to understand digital control panel
- Low energy loss
- Robust in design
- Longer life
- Controllable moisture level