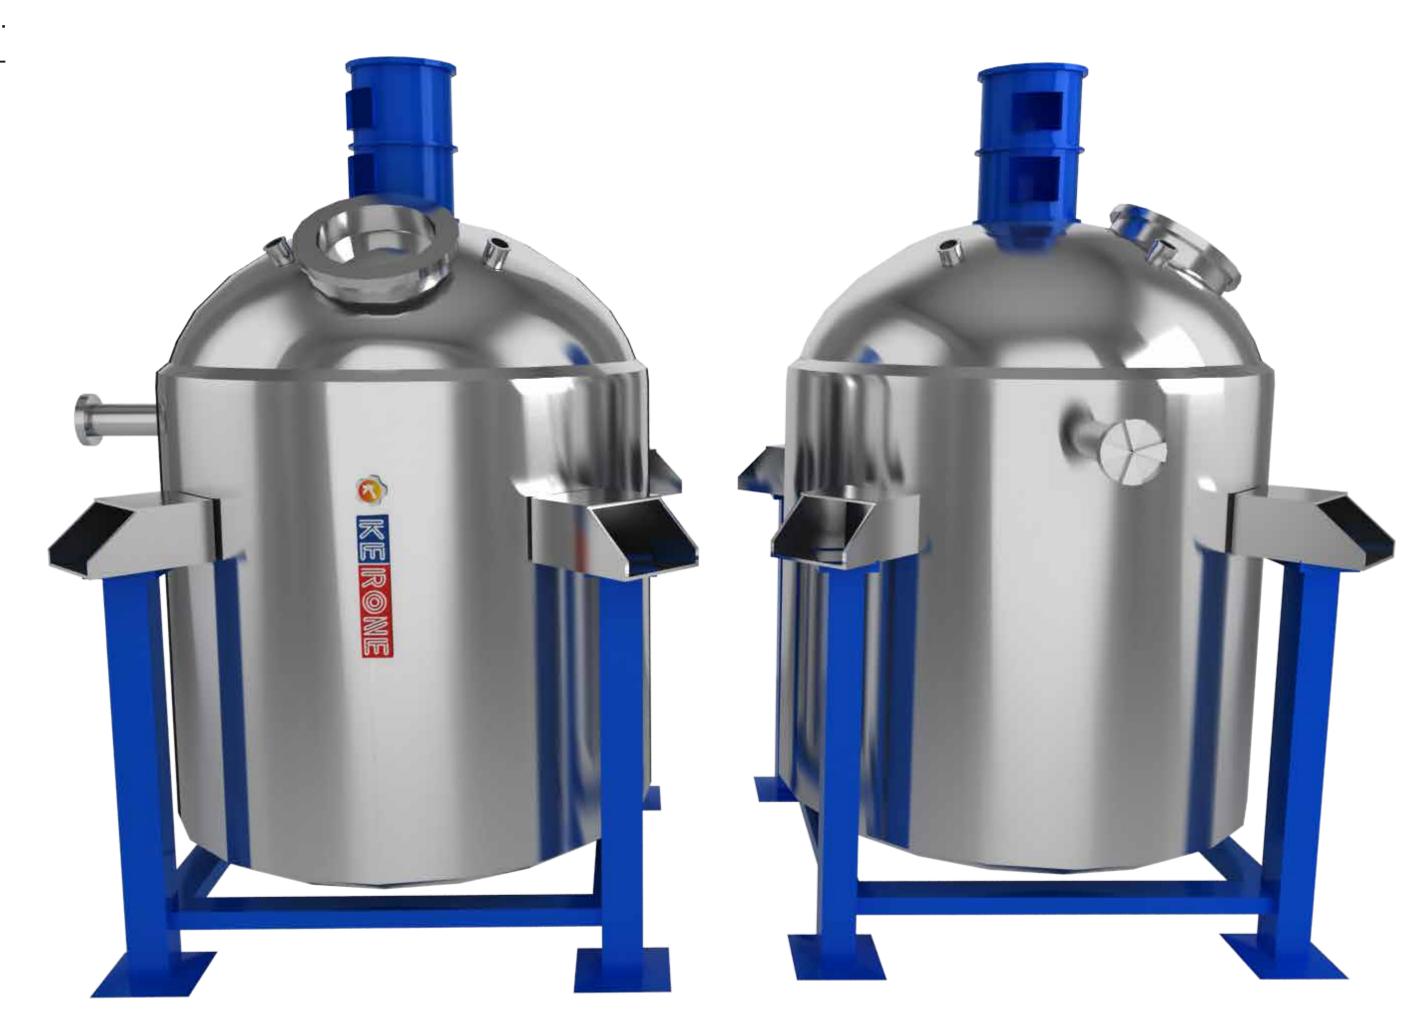

#### **3D View**

# Reactors

Reactors are vessels designed to contain chemical reactions. KERONE designs and manufactures the reactor for the Chemical, Pharmaceutical, Petrochemical, and various other Processes.