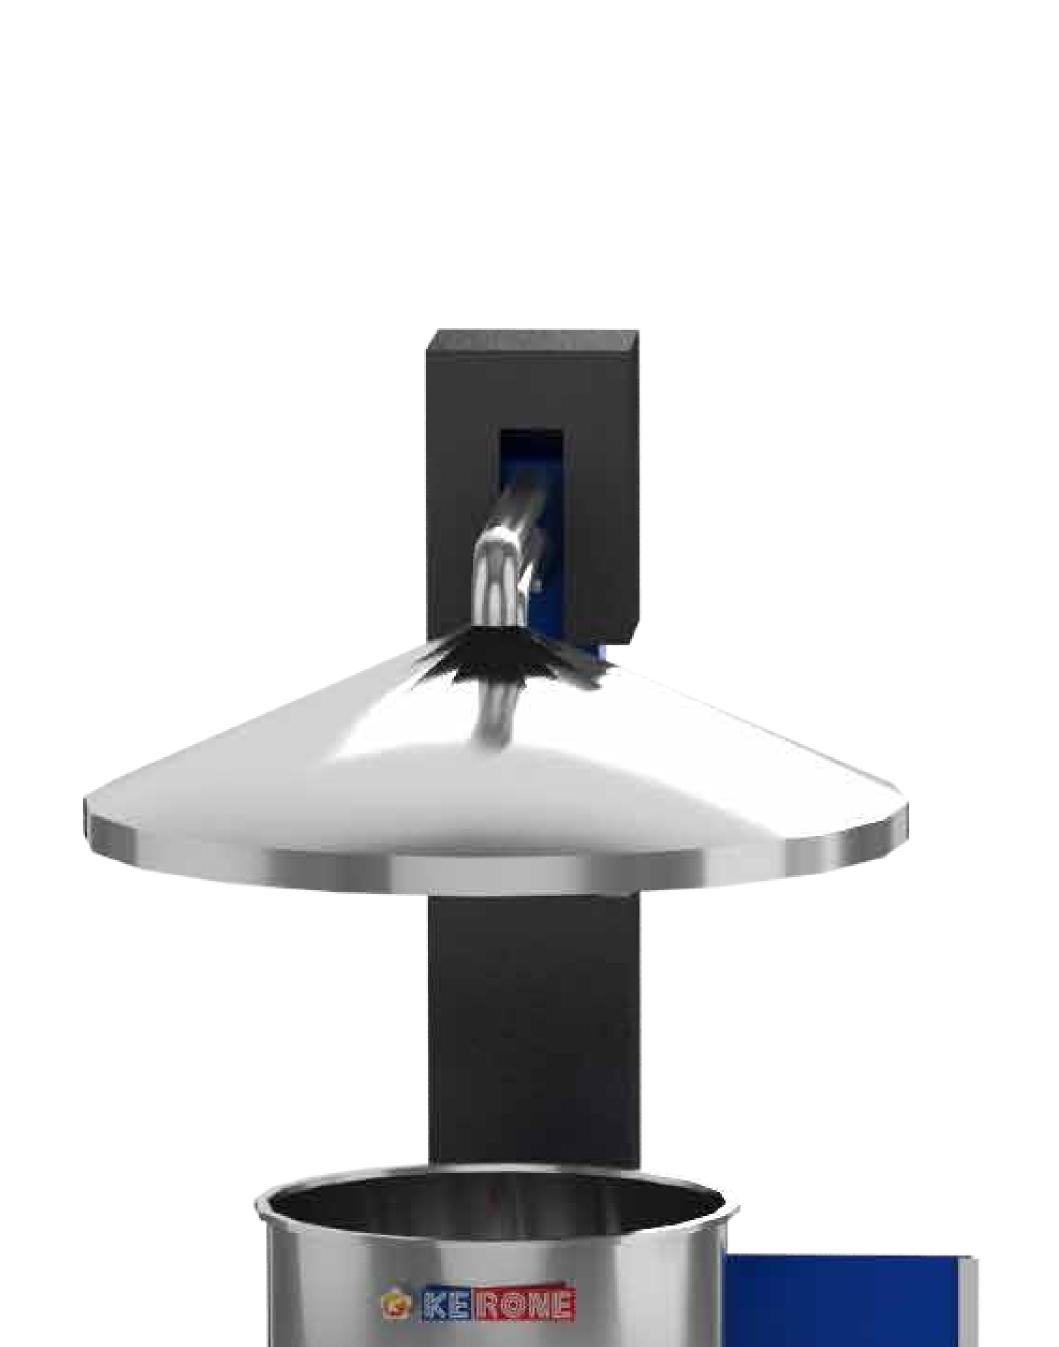

## Introduction to **Umbrella IR Dryer**

KERONE has always been the early answerer to the demand of the market need; the pharma industry was looking solution for their outdoor heating need, hence to need the requirement of clients we have introduced a new revolutionized outdoor heating solution, IR umbrella dryer.

Umbrella Infrared dryer designed and manufactured at KERONE is one of its kinds for the open/ outdoor heating/ drying applications, the main advantage of the Umbrella type Infrared dryer is its Umbrella structure which enables the Infrared waves to direct on the material under the process.

The Umbrella is designed with such material that it should not absorb the Infrared waves emitted by the Infrared emitter place under the Umbrella structure.

s keron

We offer accommodation with basic touch of ON/OFF. Infrared beam sensors identify umbrellas and enact dryer. We have outlined the IR umbrella dryer with galvanized steel and pivot for simple stacking. This clothesline has 12 lines and gives 165 feet of drying space. In the event that you don't wish to have it as an issue structure, you can overlap down this conservative galvanized steel garments shaft and store it until its next utilization.

### **3D View**